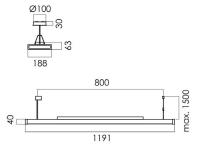

| Dimens. [mm] |     | Weight |      |  |                  |               |   |
|--------------|-----|--------|------|--|------------------|---------------|---|
|              |     |        | [kg] |  | Longitudinal UGR | TransverseUGR |   |
| 1191         | 188 | 63     | -    |  |                  |               | % |