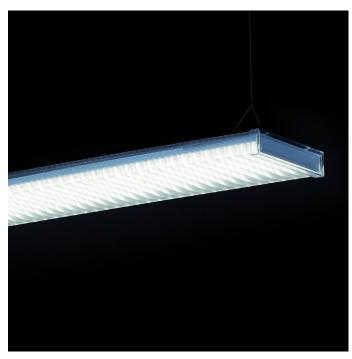

## PLAFOU-P 5900/840 WS-MPL DA

Sturdy rectangular luminaire housing made of an extruded highly transparent PMMA longitudinal microprism panel. End caps in plastic. Gear tray positioned centrally in the housing featuring multiple profiles in silver (SI) or white (WS) powder coated silver. LED board modules arranged on the gear tray. Electrical components accommodated on the top of the luminaire are covered by a steel housing. Optical control and glare reduction provided by the longitudinal microprisms. Top of the luminaire with recesses for subtle indirect lighting component. Recesses with covered by transparent acrylic glass as an insect guard. Pendant mounting of the luminaire on a steel wire with ceiling fixture and transparent connecting mains cable with rectangular ceiling junction box. Stepless adjustment of the steel wire pendant height at the luminaire. Steel powder coated junction box. Prefitted electronic LED converter. Pendant luminaire with heat-resistant wiring. Protection rating IP20, safety class I.