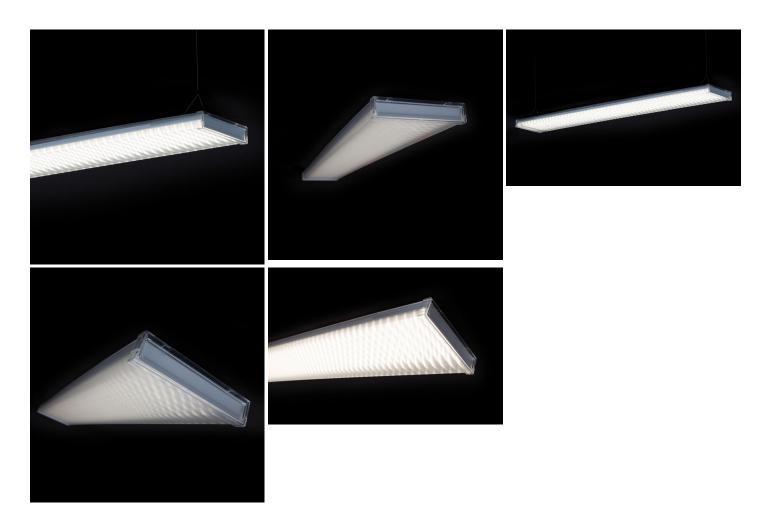

## PLAFOU-P 5900/840 WS-MPL DA

Sturdy rectangular luminaire housing made of an extruded highly transparent PMMA longitudinal microprism panel. End caps in plastic. Gear tray positioned centrally in the housing featuring multiple profiles in silver (SI) or white (WS) powder coated silver. LED board modules arranged on the gear tray. Electrical components accommodated on the top of the luminaire are covered by a steel housing. Optical control and glare reduction provided by the longitudinal microprisms. Top of the luminaire with recesses for subtle indirect lighting component. Recesses with covered by transparent acrylic glass as an insect guard. Pendant mounting of the luminaire on a steel wire with ceiling fixture and transparent connecting mains cable with rectangular ceiling junction box. Stepless adjustment of the steel wire pendant height at the luminaire. Steel powder coated junction box. Prefitted electronic LED converter. Pendant luminaire with heat-resistant wiring. Protection rating IP20, safety class I.